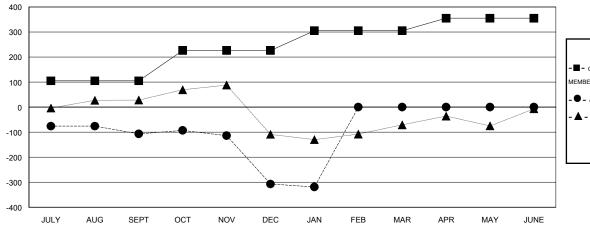

## GOALS AND ACTUAL MEMBERS CUMULATIVE

| ■ CURRENT YEAR GOALS FOR NEW |  |
|------------------------------|--|
| - CURRENT TEAR GOALS FOR NEW |  |
| MEMBERS                      |  |

- CURRENT YEAR ACTUAL MEMBERS

- ▲ - LAST YEAR ACTUAL MEMBERS

| DROPPED CLUBS: 11 |     |
|-------------------|-----|
| DROPPED MEMBERS   |     |
| DIOLI ED MEMBERO  |     |
| DECEASED          | 10  |
| CLUB CANCELLED    | 243 |
| OTHER             | 248 |
| TOTAL             | 501 |

|                       |                    | Members               |                              |                             |  |  |
|-----------------------|--------------------|-----------------------|------------------------------|-----------------------------|--|--|
| RESULTS FOR 2013-2014 |                    |                       |                              |                             |  |  |
| QUARTER               | NEW MEMBER<br>GOAL | ACTUAL NEW<br>MEMBERS | ACTUAL<br>DROPPED<br>MEMBERS | ACTUAL NET<br>GAIN/<br>LOSS |  |  |
| JULY/AUG/SEPT         | 105                | 43                    | 150                          | -107                        |  |  |
| OCT/NOV/DEC           | 121                | 86                    | 286                          | -200                        |  |  |
| JAN/FEB/MAR           | 79                 | 53                    | 65                           | -12                         |  |  |
| APR/MAY/JUNE          | 50                 | 0                     | 0                            | 0                           |  |  |