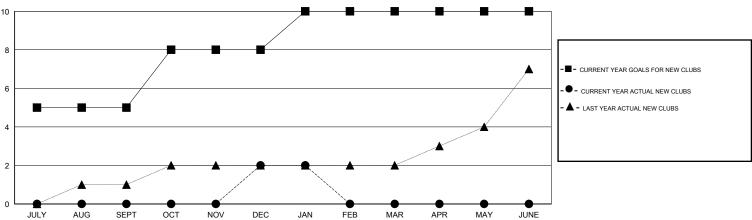

## GOALS AND ACTUAL NEW CLUBS CUMULATIVE

## GMT: Mahesh Pasqual LOCATION INDIA GMT CA 6

| Clubs                       |                       |                     |                            |                             |  |  |  |
|-----------------------------|-----------------------|---------------------|----------------------------|-----------------------------|--|--|--|
|                             | RESULTS FOR 2013-2014 |                     |                            |                             |  |  |  |
| QUARTER                     | NEW CLUB<br>GOAL      | ACTUAL NEW<br>CLUBS | ACTUAL<br>DROPPED<br>CLUBS | ACTUAL NET<br>GAIN/<br>LOSS |  |  |  |
| JULY/AUG/SEPT               | 5<br>3                | 0<br>2              | 2<br>8                     | -2<br>-6                    |  |  |  |
| JAN/FEB/MAR<br>APR/MAY/JUNE | 2                     | 0                   | 1                          | -1<br>0                     |  |  |  |
|                             |                       |                     |                            |                             |  |  |  |